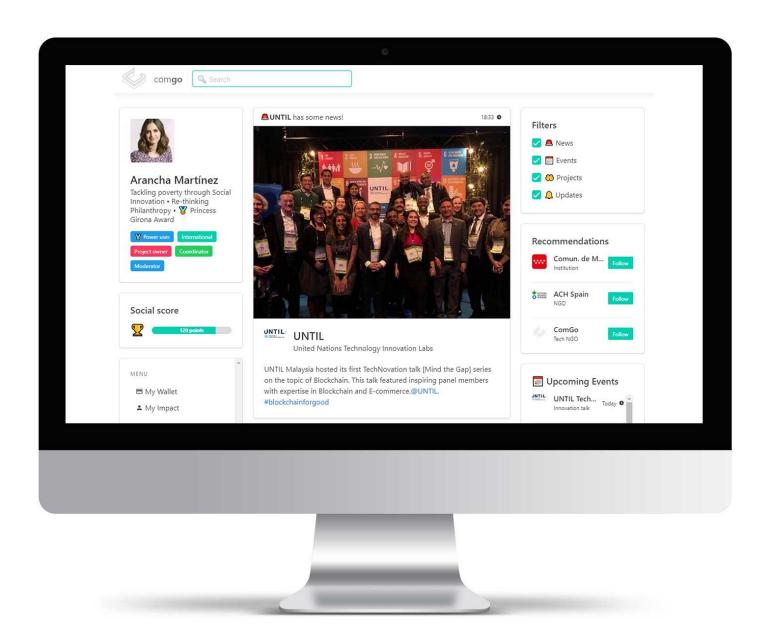

ComGo: The First Blockchain-based Social Network for Philanthropy, Volunteering, Social Investment and Fair Trade